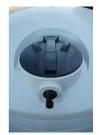

## 1,000ltr Poly Rainwater Tank

Standard Inclusions:

- 200mm Leaf Sieve
- 90mm Overflow
- 25mm Outlet & Ball Valve Tap
- 12 Year Warranty

SKU: RW-1000 DIMENSIONS: 1000 Dia. x 1500 Inlet H x 1500 Apex H

## **FEATURES:**

- ✓ 200mm Leaf Sieve
- ✓ 90mm Overflow
- ✓ 25mm Outlet & Ball-valve Tap
- Corrugated Walls
- Self-Supporting Roof Design (no support poles are necessary)
- Extra thick walls for Maximum Strength
- One-piece Construction (no joints, seams or part-lines)
- Extra UV Protection
- ✓ 12 Year Warranty