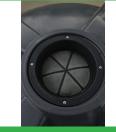

## 1,000ltr Poly Rainwater Tank

Standard Inclusions:

- 200mm Leaf Sieve
- 90mm Overflow
- 25mm Outlet & Ball Valve Tap
- 12 Year Warranty

SKU: RW-1000 DIMENSIONS: 1000 Dia. x 1500 Inlet H x 1500 Apex H

## **SUPPLIED WITH:**

200mm Leaf Sieve

90mm Overflow

POLY AGRICULTURAL SOLUTIONS

ENVIROFORM POLY AGRICULTURAL SOLUTIONS

Australia

## **FEATURES:**

- ✓ 200mm Leaf Sieve
- ✓ 90mm Overflow
- ✓ 25mm Outlet & Ball-valve Tap
- Corrugated Walls
- Self-Supporting Roof Design (no support poles are necessary)
- Extra thick walls for Maximum Strength
- One-piece Construction (no joints, seams or part-lines)
- Extra UV Protection
- ✓ 12 Year Warranty