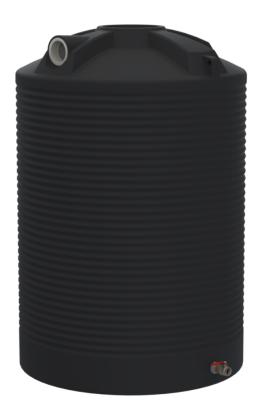

## 1,000ltr Poly Rainwater Tank

Standard Inclusions:

- 200mm Leaf Sieve
- 90mm Overflow
- 25mm Outlet & Ball Valve Tap
- 12 Year Warranty

SKU: RW-1000 DIMENSIONS: 1000 Dia. x 1500 Inlet H x 1500 Apex H

## **FEATURES:**

- ✓ 200mm Leaf Sieve
- ✓ 90mm Overflow
- ✓ 25mm Outlet & Ball-valve Tap
- Corrugated Walls
- Self-Supporting Roof Design (no support poles are necessary)
- Extra thick walls for Maximum Strength
- One-piece Construction (no joints, seams or part-lines)
- Extra UV Protection
- ✓ 12 Year Warranty