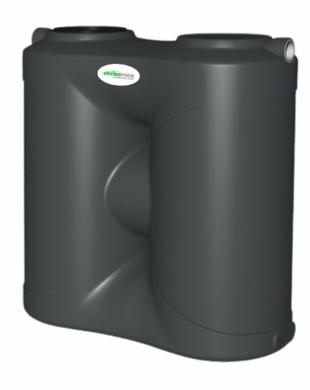

## **1,050ltr Slimline Rainwater Tank**

Our 1,050ltr Slimline Rainwater Tanks are commonly used for small urban homes where space is limited & a slim option is the most practical choice.

SKU: RWS-1050 DIMENSIONS: 1460L x 690W x 1515H

## **FEATURES:**

- 400mm Leaf Sieve
- 90mm Overflow
- 25mm Outlet & Ball-valve Tap
- Space saving modern design, ideal for tight spaces
- Hand grips for easy lifting
- Can be coupled to other tanks for even greater volume
- Available in 22 Colorbond® colours