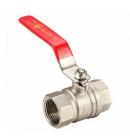

## **SUPPLIED WITH:**

400mm Leaf Sieve

90mm Overflow

25mm Ball Valve Tap

25mm Brass Tank Fitting

## **FEATURES:**

- 400mm Leaf Sieve
- 90mm Overflow
- 25mm Outlet & Ball-valve Tap
- Space saving modern design, ideal for tight spaces
- Hand grips for easy lifting
- Can be coupled to other tanks for even greater volume
- Available in 22 Colorbond® colours