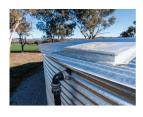

## **FEATURES:**

- Colorbond® or Zincalume® walls & roof
- Roof trusses hot dipped galvanized
- Australian made polyfabric liner
- 50mm (2") Outlet & Ball-valve Tap
- 100mm (4") Overflow
- 500mm Leaf Sieve or 50mm Inlet
- Lockable Manway Access port
- **Bolt Facias**
- Self-Supporting Roof Design (no support poles are necessary)
- UV resistant materials
- Standard with 20yr warranty
- Installation provided for NSW, ACT and most of VIC