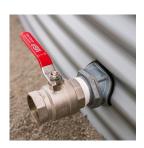

## **SUPPLIED WITH:**

50mm Outlet and Ballvalve for Steel

Steel Liner Tank

Steel Liner Tank

100mm Overflow for 500mm Leaf Sieve for 50mm Inlet for Steel Liner Tank

Lockable Steel Manway for Steel

## **FEATURES:**

- Colorbond® or Zincalume® walls & roof
- Roof trusses hot dipped galvanized
- Australian made polyfabric liner
- 50mm (2") Outlet & Ball-valve Tap
- 100mm (4") Overflow
- 500mm Leaf Sieve or 50mm Inlet
- Lockable Manway Access port
- **Bolt Facias**
- Self-Supporting Roof Design (no support poles are necessary)
- UV resistant materials
- Standard with 20yr warranty
- Installation provided for NSW, ACT and most of VIC