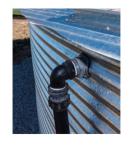

## **SUPPLIED WITH:**

50mm Outlet and Ballvalve for Steel

Steel Liner Tank

Steel Liner Tank

100mm Overflow for 500mm Leaf Sieve for 50mm Inlet for Steel Liner Tank

Lockable Steel Manway for Steel

## **FEATURES:**

- Colorbond® or Zincalume® walls & roof
- Roof trusses hot dipped galvanized
- Australian made polyfabric liner
- 50mm (2") Outlet & Ball-valve Tap
- 100mm (4") Overflow
- 500mm Leaf Sieve or 50mm Inlet
- Lockable Manway Access port
- **Bolt Facias**
- Self-Supporting Roof Design (no support poles are necessary)
- UV resistant materials
- Standard with 20yr warranty
- Installation provided for NSW, ACT and most of VIC