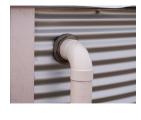

## **SUPPLIED WITH:**

50mm Outlet and Ballvalve for Steel

Steel Liner Tank

Steel Liner Tank

100mm Overflow for 500mm Leaf Sieve for 50mm Inlet for Steel Liner Tank

Lockable Steel Manway for Steel

## **FEATURES:**

- Colorbond® or Zincalume® walls & roof
- Roof trusses hot dipped galvanized
- Australian made polyfabric liner
- 50mm (2") Outlet & Ball-valve Tap
- 100mm (4") Overflow
- 500mm Leaf Sieve or 50mm Inlet
- Lockable Manway Access port
- **Bolt Facias**
- Self-Supporting Roof Design (no support poles are necessary)
- UV resistant materials
- Standard with 20yr warranty
- Installation provided for NSW, ACT and most of VIC