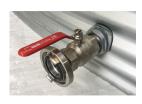

## **SUPPLIED WITH:**

50mm Outlet and Ballvalve for Steel

Steel Liner Tank

Steel Liner Tank

100mm Overflow for 500mm Leaf Sieve for 50mm Inlet for Steel Liner Tank

Lockable Steel Manway for Steel

## **FEATURES:**

- Colorbond® or Zincalume® walls & roof
- Roof trusses hot dipped galvanized
- Australian made polyfabric liner
- 50mm (2") Outlet & Ball-valve Tap
- 100mm (4") Overflow
- 500mm Leaf Sieve or 50mm Inlet
- Lockable Manway Access port
- **Bolt Facias**
- Self-Supporting Roof Design (no support poles are necessary)
- UV resistant materials
- Standard with 20yr warranty
- Installation provided for NSW, ACT and most of VIC