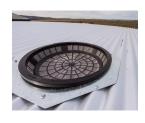

## **SUPPLIED WITH:**

50mm Outlet and Ballvalve for Steel

Steel Liner Tank

Steel Liner Tank

100mm Overflow for 500mm Leaf Sieve for 50mm Inlet for Steel Liner Tank

Lockable Steel Manway for Steel

## **FEATURES:**

- Colorbond® or Zincalume® walls & roof
- Roof trusses hot dipped galvanized
- Australian made polyfabric liner
- 50mm (2") Outlet & Ball-valve Tap
- 100mm (4") Overflow
- 500mm Leaf Sieve or 50mm Inlet
- Lockable Manway Access port
- **Bolt Facias**
- Self-Supporting Roof Design (no support poles are necessary)
- UV resistant materials
- Standard with 20yr warranty
- Installation provided for NSW, ACT and most of VIC