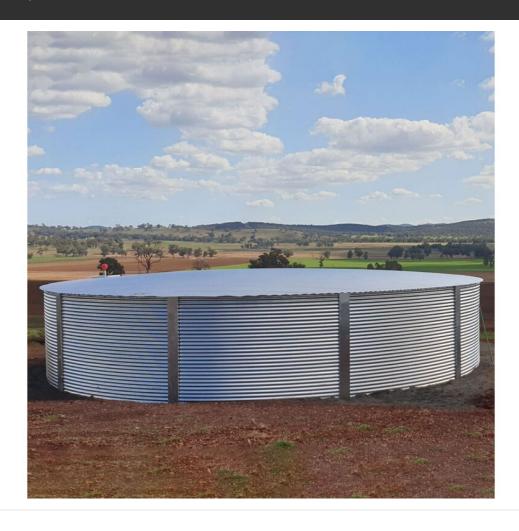

## 205,000Ltr Steel **Liner Tank**

**RWL-205** 

11.02m Dia. x 2.20m H

## **FEATURES:**

- Colorbond® or Zincalume® walls & roof
- Roof trusses hot dipped galvanized
- Australian made polyfabric liner
- 50mm (2") Outlet & Ball-valve Tap
- 100mm (4") Overflow
- 500mm Leaf Sieve or 50mm Inlet
- Lockable Manway Access port
- **Bolt Facias**
- Self-Supporting Roof Design (no support poles are necessary)
- UV resistant materials
- Standard with 20yr warranty
- Installation provided for NSW, ACT and most of VIC