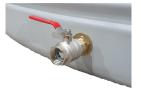

## **FEATURES:**

- ✓ 450mm Leaf Sieve
- ✓ 90mm Overflow
- ✓ 50mm Outlet & Ball-valve Tap
- Self-Supporting Roof Design (no support poles are necessary)
- Extra thick walls for Maximum Strength
- ✓ One-piece Construction (no joints, seams or part-lines)
- Extra UV Protection
- 12 Year Warranty