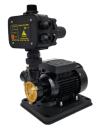

**OPTIONAL EXTRAS:** 

Garden Pump

40mm Float Valve Installed

455mm Screw Access Lid

Water Level Indicator

(02) 6964 0000 sales@enviroform.com.au www.enviroform.com.au