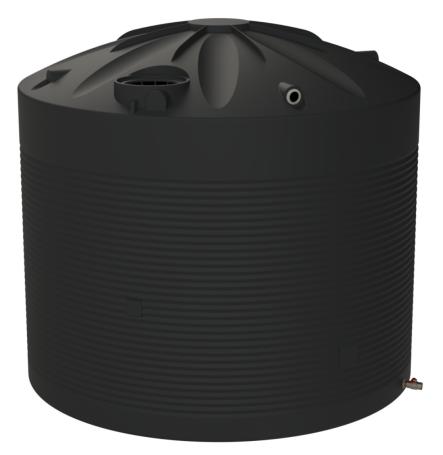

## 30,000ltr Rainwater Tank

Our 30,000L Rainwater Tanks are commonly used on hay sheds or large properties where large amounts of Water Storage is needed and space is not an issue.

SKU: RW-30000 DIMENSIONS:

3640 Dia. x 3050 Inlet H x 3330 Apex H

**SUPPLIED WITH:** 

90mm Overflow

500mm Leaf Sieve

ENVIROFORM POLY AGRICULTURAL SOLUTIONS

Australia

## **FEATURES:**

- ✓ 450mm Leaf Sieve
- ✓ 90mm Overflow
- ✓ 50mm Outlet & Ball-valve Tap
- Self-Supporting Roof Design (no support poles are necessary)
- Extra thick walls for Maximum Strength
- ✓ One-piece Construction (no joints, seams or part-lines)
- Extra UV Protection
- 12 Year Warranty