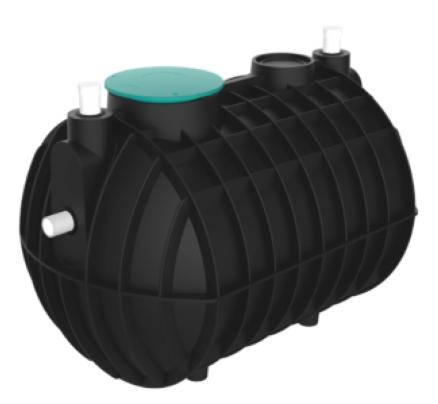

## 4,550Ltr Septic Tank

Our Septic Tanks are the easy, robust and the complete septic solution.

SKU: ST-4550

DIMENSIONS: 3520L x 1640W x 1665H

## **SUPPLIED WITH:**

Pre-Installed Inlet & Outlet Fittings

Australia ENVIROFORM POLY AGRICULTURAL SOLUTIONS

## **FEATURES:**

- ✓ Fittings & Baffle are Pre-installed 10 minute hook-up
- Self-anchoring does not require concrete
- ✓ One-piece Tank with Lifting Lugs lightweight & easy to handle
- Low Profile Design minimal excavation depth
- ✓ Tested & Certified to AS/NZS 1546.1:2008
- ✓ EPA approval BMP650823
- ✓ Design Life of 15 Years