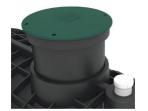

## 4,550Ltr Septic Tank

Our Septic Tanks are the easy, robust and the complete septic solution.



SKU: ST-4550

DIMENSIONS: 3520L x 1640W x 1665H



## **SUPPLIED WITH:**



Pre-Installed Inlet & Outlet Fittings

Australia ENVIROFORM POLY AGRICULTURAL SOLUTIONS

## **FEATURES:**

- ✓ Fittings & Baffle are Pre-installed 10 minute hook-up
- Self-anchoring does not require concrete
- ✓ One-piece Tank with Lifting Lugs lightweight & easy to handle
- Low Profile Design minimal excavation depth
- ✓ Tested & Certified to AS/NZS 1546.1:2008
- ✓ EPA approval BMP650823
- ✓ Design Life of 15 Years

## **OPTIONAL EXTRAS:**



500mm Riser Extension