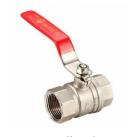

## **SUPPLIED WITH:**

400mm Leaf Sieve

90mm Overflow

25mm Ball Valve Tap

25mm Brass Tank Fitting

## **FEATURES:**

- 400mm Leaf Sieve
- 90mm Overflow
- 25mm Outlet & Ball-valve Tap
- Self-Supporting Roof Design (no support poles are necessary)
- Extra thick walls for Maximum Strength
- One-piece Construction (no joints, seams or part-lines)
- Extra UV Protection
- 7 Year Warranty