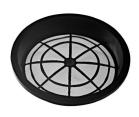

## **SUPPLIED WITH:**

400mm Leaf Sieve

90mm Overflow

25mm Ball Valve Tap

25mm Brass Tank Fitting

## **FEATURES:**

- 400mm Leaf Sieve
- 90mm Overflow
- 25mm Outlet & Ball-valve Tap
- Self-Supporting Roof Design (no support poles are necessary)
- Extra thick walls for Maximum Strength
- One-piece Construction (no joints, seams or part-lines)
- Extra UV Protection
- 7 Year Warranty