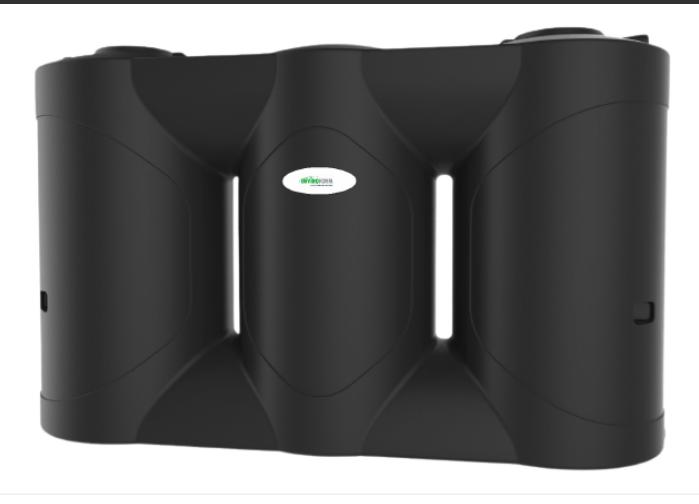

## **5,000ltr Slimline Rainwater Tank**

Our 5000L Slimline Rainwater Tanks are commonly used for medium to large homes, usually when space is an issue, and a slim tank is needed.

SKU:

RWS-5000

DIMENSIONS: 3290L x 1020W x 2010H

## **FEATURES:**

- 400mm Leaf Sieve
- 90mm Overflow
- 25mm Outlet & Ball-valve Tap
- Self-Supporting Roof Design (no support poles are necessary)
- Extra thick walls for Maximum Strength
- One-piece Construction (no joints, seams or part-lines)
- Extra UV Protection
- 7 Year Warranty