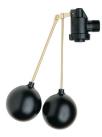

## **5,000ltr Slimline Rainwater Tank**

Our 5000L Slimline Rainwater Tanks are commonly used for medium to large homes, usually when space is an issue, and a slim tank is needed.



SKU:

RWS-5000

DIMENSIONS: 3290L x 1020W x 2010H



## **SUPPLIED WITH:**



400mm Leaf Sieve



90mm Overflow



25mm Ball Valve Tap



25mm Brass Tank Fitting



## **FEATURES:**

- 400mm Leaf Sieve
- 90mm Overflow
- 25mm Outlet & Ball-valve Tap
- Self-Supporting Roof Design (no support poles are necessary)
- Extra thick walls for Maximum Strength
- One-piece Construction (no joints, seams or part-lines)
- Extra UV Protection
- 7 Year Warranty

## **OPTIONAL EXTRAS:**







Water Level Indicator



Float Valve



Garden Pump