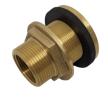

## **SUPPLIED WITH:**

400mm Leaf Sieve

90mm Overflow

25mm Ball Valve Tap

25mm Brass Tank Fitting

## **FEATURES:**

- 400mm Leaf Sieve
- 90mm Overflow
- 25mm Outlet & Ball-valve Tap
- Self-Supporting Roof Design (no support poles are necessary)
- Extra thick walls for Maximum Strength
- One-piece Construction (no joints, seams or part-lines)
- Extra UV Protection
- 7 Year Warranty