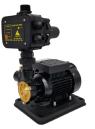

## **5,000ltr Slimline Rainwater Tank**

Our 5000L Slimline Rainwater Tanks are commonly used for medium to large homes, usually when space is an issue, and a slim tank is needed.



SKU:

RWS-5000

DIMENSIONS: 3290L x 1020W x 2010H



## **SUPPLIED WITH:**



400mm Leaf Sieve



90mm Overflow



25mm Ball Valve Tap



25mm Brass Tank Fitting



## **FEATURES:**

- 400mm Leaf Sieve
- 90mm Overflow
- 25mm Outlet & Ball-valve Tap
- Self-Supporting Roof Design (no support poles are necessary)
- Extra thick walls for Maximum Strength
- One-piece Construction (no joints, seams or part-lines)
- Extra UV Protection
- 7 Year Warranty

## **OPTIONAL EXTRAS:**







Water Level Indicator



Float Valve



Garden Pump